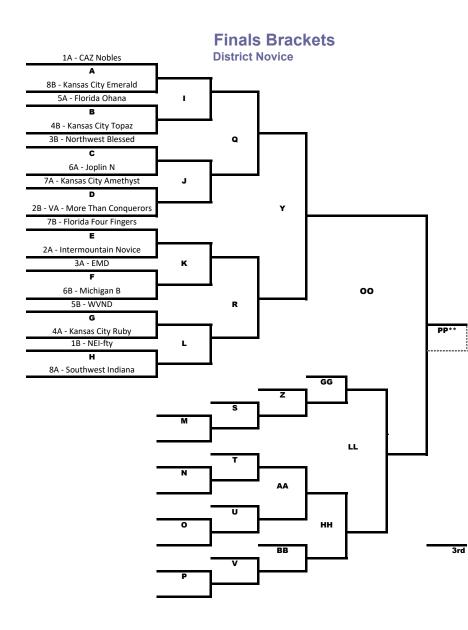

## **District Novice Finals**

|      | 20               | 21                                                                                               | 22              | 23            | 24           | 25         | 26         | 27         |
|------|------------------|--------------------------------------------------------------------------------------------------|-----------------|---------------|--------------|------------|------------|------------|
| 1:00 | Α                | В                                                                                                | С               | D             | E            | F          | G          | н          |
|      | #1 A seed        | # 5 A seed                                                                                       | # 3 B seed      | # 7 A seed    | #7 B seed    | # 3 A seed | # 5 B seed | #1B seed   |
|      | vs.              | vs.                                                                                              | vs.             | vs.           | vs.          | vs.        | vs.        | vs.        |
|      | #8 B seed        | #4 B seed                                                                                        | # 6 A seed      | # 2 B seed    | # 2 A seed   | #6B seed   | #4 A seed  | # 8 A seed |
| 1:30 | I                | J                                                                                                | K               | L             | М            | N          | 0          | Р          |
|      | Winner A         | Winner C                                                                                         | Winner E        | Winner G      | Loser A      | Loser C    | Loser E    | Loser G    |
|      | vs.              | vs.                                                                                              | vs.             | vs.           | vs.          | vs.        | vs.        | vs.        |
|      | Winner B         | Winner D                                                                                         | Winner F        | Winner H      | Loser B      | Loser D    | Loser F    | Loser H    |
| 2:00 | Q                | R                                                                                                | S               | Т             | U            | v          | W          | Х          |
|      | Winner I         | Winner K                                                                                         | Loser L         | Loser K       | Loser J      | Loser I    | Loser M    | Loser O    |
|      | vs.              | vs.                                                                                              | vs.             | vs.           | vs.          | vs.        | vs.        | vs.        |
|      | Winner J         | Winner L                                                                                         | Winner M        | Winner N      | Winner O     | Winner P   | Loser N    | Loser P    |
| 2:30 | Y                | Z                                                                                                | AA              | BB            | CC           | DD         | EE         | FF         |
|      | Winner Q         | Loser Q                                                                                          | Winner T        | Loser R       | Loser S      | Loser U    | Winner W   | Loser W    |
|      | vs.              | vs.                                                                                              | vs.             | vs.           | vs.          | vs.        | vs.        | vs.        |
|      | Winner R         | Winner S                                                                                         | Winner U        | Winner V      | Loser T      | Loser V    | Winner X   | Loser X    |
| 3:00 | GG               | нн                                                                                               | Ш               | IJ            | КК           |            |            |            |
|      | Loser Y          | Winner AA                                                                                        | Loser Z         | Winner CC     | Loser CC     |            |            |            |
|      | VS.              | VS.                                                                                              | vs.             | VS.           | VS.          |            |            |            |
|      | Winner Z         | Winner BB                                                                                        | Loser BB        | Winner DD     | Loser DD     |            |            |            |
| 3:30 |                  | MM                                                                                               | NN              |               |              |            |            |            |
|      | Winner GG        | Loser GG                                                                                         | Winner II       |               |              |            |            |            |
|      | vs.<br>Winner HH | VS.                                                                                              | vs.<br>Loser AA |               |              |            |            |            |
| 4:00 | 00               | Loser HH                                                                                         | Loser AA        |               |              |            |            |            |
| 4.00 | Winner Y         | If Winner of Y wins OO then Winner of Y is Champion and                                          |                 |               |              |            |            |            |
|      | vinner r         | Loser of OO is 2nd                                                                               |                 |               |              |            |            |            |
|      | Winner LL        | 20501 01 00                                                                                      | 15 2110         |               |              |            |            |            |
| 4:30 | PP*              | If Winner of                                                                                     | LL wins OO tl   | hen both tear | ns compete i | nPP        |            |            |
|      | Winner OO        | If Winner of LL wins OO then both teams compete inPP<br>and the winner of that will be champion. |                 |               |              |            |            |            |
|      | vs.              |                                                                                                  |                 |               |              |            |            |            |
|      | Loser OO         |                                                                                                  |                 |               |              |            |            |            |
|      |                  | •                                                                                                |                 |               |              |            |            |            |

**District Novice Finals** 

## **District Novice Finals**

|   |    | -     | ММ   | 4th |
|---|----|-------|------|-----|
|   |    |       | -    | 5th |
|   |    | - " F |      |     |
|   |    |       | NN   | 6th |
|   |    | _     | 8th  | 7th |
| i | CC |       | oui  |     |
| 1 |    |       |      |     |
|   | DD | IJ    | 9th  |     |
|   |    |       |      |     |
|   |    | кк    | 10th |     |
|   |    | ~~    | 11th |     |
|   |    |       |      |     |
| w |    | 12th  |      |     |
|   | EE | 13th  |      |     |
| х |    |       |      |     |
|   |    | 14th  |      |     |
|   | FF |       |      |     |
| i |    | 15th  |      |     |
|   |    | 16th  |      |     |

|    | 1:00 | 1:30 | 2:00 | 2:30 | 3:00 | 3:30 | 4:00 | 4:30 |
|----|------|------|------|------|------|------|------|------|
| 20 | Α    | I    | Q    | Y    | GG   | LL   | 00   | PP*  |
| 21 | В    | J    | R    | Z    | нн   | MM   |      |      |
| 22 | C    | ĸ    | S    | AA   | II   | NN   |      |      |
| 23 | D    | L    | Т    | BB   | JJ   |      |      |      |
| 24 | Е    | М    | U    | CC   | КК   |      |      |      |
| 25 | F    | N    | v    | DD   |      |      |      |      |
| 26 | G    | 0    | w    | EE   |      |      |      |      |
| 27 | Н    | Р    | х    | FF   |      |      |      |      |